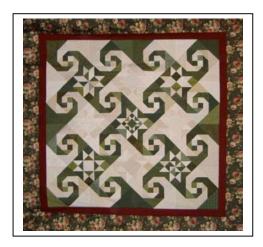

## **Fabric Requirements for BOM 2008**

The BOM for 2008 has 16 Snail trail blocks and 9 star blocks for a total of 25 blocks. Therefore, you will need to make 2 blocks each month except for one month where you will make 3 blocks. Once you get the snails trail block down you will be able to zip right through them.

Fabric for queen size quilt made with 12-inch blocks.

3 yards of light fabric 3 yards of dark fabric

From a light and a dark FQ, you can cut two snail trail blocks with a little left over, if you are careful in your cutting. If you want a scrappy quilt, cut all of the snail trail pieces before you start so that you can mix them up as you sew each block.

In the scrappy example shown at the guild meeting, 12 green and 12 cream fabrics were used. Some were FQs and some 1/2 yard cuts. This is more fabric than necessary but it gives you more options when making a block look scrappy. It is important to not repeat any of the fabrics in any one block and to repeat each fabric at least 3 times in the overall quilt to get movement and unity in a scrappy quilt.